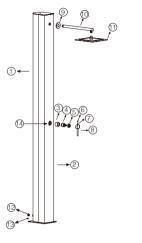

Series

| RIAL REF                           |  |  |  |  |  |
|------------------------------------|--|--|--|--|--|
|                                    |  |  |  |  |  |
| 04                                 |  |  |  |  |  |
| 16                                 |  |  |  |  |  |
| m                                  |  |  |  |  |  |
| 16                                 |  |  |  |  |  |
|                                    |  |  |  |  |  |
| 04                                 |  |  |  |  |  |
| 16                                 |  |  |  |  |  |
| 16                                 |  |  |  |  |  |
| 16                                 |  |  |  |  |  |
| 16                                 |  |  |  |  |  |
| s                                  |  |  |  |  |  |
| 04                                 |  |  |  |  |  |
| 16                                 |  |  |  |  |  |
| * CONSULTAR PARA ACABADOS DE COLOR |  |  |  |  |  |
| 3<br>3<br>3<br>3<br>3<br>3<br>3    |  |  |  |  |  |