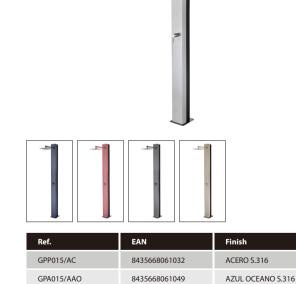

#### POOLIMEX

ROSA CORAL S.316

GRIS COBALTO 5.316

MOKA S.316

PHOENIX

# PRODUCT INFORMATION SUMMARY

8435668061056

8435668061063

8435668061070

GPP015/ACL

GPA015/AGCB

GPP015/AMK

| <b>P</b> ( | )( | )L | IN | 1E |
|------------|----|----|----|----|
|            |    |    |    |    |