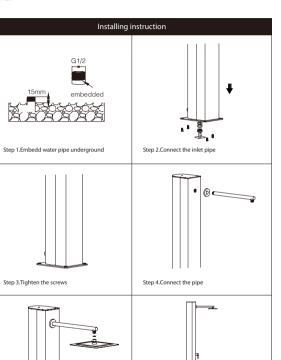

## POOLIMEX

PHOENIX Series

#### POOLIMEX

ROSA CORAL S.316

GRIS COBALTO 5.316

MOKA S.316

PHOENIX

## POOLIMEX

#### PHOENIX Series

## POOLIMEX

Step 5.Connect the shower head



Step 6.Adjust position

# PRODUCT INFORMATION SUMMARY



8435668061056

8435668061063

8435668061070

GPP015/ACL

GPA015/AGCB

GPP015/AMK

| <b>P</b> ( | )( | )L | IN | 1E |
|------------|----|----|----|----|
|            |    |    |    |    |

Series



| RIAL REF                           |  |  |  |  |  |
|------------------------------------|--|--|--|--|--|
|                                    |  |  |  |  |  |
| 04                                 |  |  |  |  |  |
| 16                                 |  |  |  |  |  |
| m                                  |  |  |  |  |  |
| 16                                 |  |  |  |  |  |
|                                    |  |  |  |  |  |
| 04                                 |  |  |  |  |  |
| 16                                 |  |  |  |  |  |
| 1