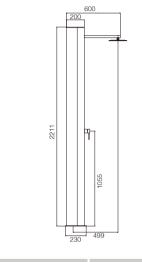

POOLIMEX

PHOENIX

Series

| Product sizes (cm)      | 230*36*31.5 |
|-------------------------|-------------|
| Weight (kg)             | 18          |
| Guarantee               | 10 years    |
| Max Preassure (bar)     | 8           |
| Min Preassure (bar)     | 1           |
| Optimum preassure (bar) | 3-4         |
| Max. temperature        | 55 °C       |
| Min temperature         | 0 °C        |
|                         |             |