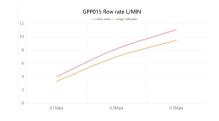

#### Series

| FLOW RATE |
|-----------|

| Detalle                            | 25     |  |  |  |
|------------------------------------|--------|--|--|--|
| FLOW RATE REF                      | GPP015 |  |  |  |
| mixer water<br>0.1Mpa(L/MIN)       | 4      |  |  |  |
| mixer water<br>0.3Mpa(L/MIN)       | 8.2    |  |  |  |
| mixer water<br>0.5Mpa(L/MIN)       | 11.1   |  |  |  |
| singer cold water<br>0.1Mpa(L/MIN) | 3.3    |  |  |  |
| singer cold water<br>0.3Mpa(L/MIN) | 7      |  |  |  |
| singer cold water<br>0.5Mpa(L/MIN) | 9.5    |  |  |  |