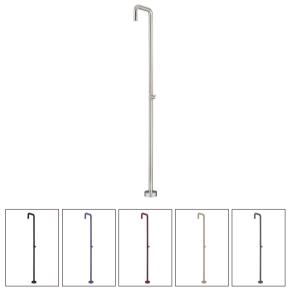

**PRODUCT** 

**SUMMARY** 

**INFORMATION** 

Series

| Ref.        | EAN           | Finish       |
|-------------|---------------|--------------|
| GPU010/AC   | 8435668058780 | ACERO S.316  |
| GPU010/ANG  | 8435668058797 | NEGRO MATE   |
| GPU010/AAO  | 8435668058803 | AZUL OCEANO  |
| GPU010/ACL  | 8435668058810 | ROSA CORAL   |
| GPU010/AMK  | 8435668058827 | МОКА         |
| GPU010/AGCB | 8435668058834 | GRIS COBALTO |