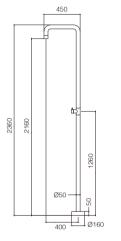

| Product sizes (cm)      | 126.5*53.7*10.7 |
|-------------------------|-----------------|
| Weight (kg)             | 8.5             |
| Guarantee               | 10 years        |
| Max Preassure (bar)     | 8               |
| Min Preassure (bar)     | 1               |
| Optimum preassure (bar) | 3-4             |
| Max. temperature        | 55 °C           |
| Min temperature         | 0 °C            |