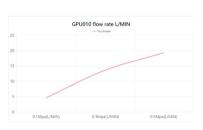

**UTAH**Series

**POOLIMEX** 

UTAH Series **POOLIMEX** 

**UTAH**Series

**POOLIMEX** 

**FLOW RATE** 

| Detalles                 |        |
|--------------------------|--------|
| FLOW RATE REF            | GPU010 |
| Top shower 0.1Mpa(L/MIN) | 4.7    |
| Top shower 0.3Mpa(L/MIN) | 13.7   |
| Top shower 0.5Mpa(L/MIN) | 19.4   |