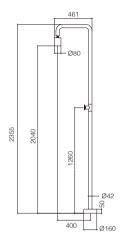

| Product sizes (cm)      | 126.5*53.7*10.7 |
|-------------------------|-----------------|
| Weight (kg)             | 8.3             |
| Guarantee               | 10 years        |
| Max Preassure (bar)     | 8               |
| Min Preassure (bar)     | 1               |
| Optimum preassure (bar) | 3-4             |
| Max. temperature        | 55 °C           |
| Min temperature         | 0 ℃             |
|                         |                 |