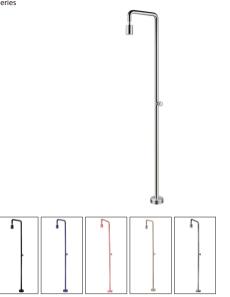

| Ref.        | EAN           | Finish       |
|-------------|---------------|--------------|
| GPP001/AC   | 8435668043083 | ACERO S.316  |
| GPP001/ANG  | 8435668058650 | NEGRO MATE   |
| GPP001/AAO  | 8435668058667 | AZUL OCEANO  |
| GPP001/ACL  | 8435668058674 | ROSA CORAL   |
| GPP001/AMK  | 8435668058681 | MOKA         |
| GPP001/AGCB | 8435668058698 | GRIS COBALTO |