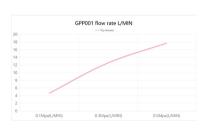

## **FLOW RATE**

| Detalles                 |        |  |
|--------------------------|--------|--|
| FLOW RATE REF            | GPP001 |  |
| Top shower 0.1Mpa(L/MIN) | 4.7    |  |
| Top shower 0.3Mpa(L/MIN) | 12.6   |  |
| Top shower 0.5Mpa(L/MIN) | 17.8   |  |