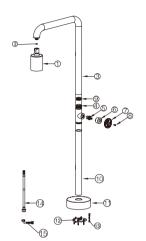

### P00L Series

|                               | MATERIAL                                                                                                                                                                         | REF                                                                                                                                                                                                                                                                                                                             |
|-------------------------------|----------------------------------------------------------------------------------------------------------------------------------------------------------------------------------|---------------------------------------------------------------------------------------------------------------------------------------------------------------------------------------------------------------------------------------------------------------------------------------------------------------------------------|
| Ø80mm G1/2 shower head        | SUS316                                                                                                                                                                           |                                                                                                                                                                                                                                                                                                                                 |
| G1/2 rubber                   | NBR                                                                                                                                                                              |                                                                                                                                                                                                                                                                                                                                 |
| upper pipe                    | SUS316                                                                                                                                                                           |                                                                                                                                                                                                                                                                                                                                 |
| faucet body                   | SUS316                                                                                                                                                                           |                                                                                                                                                                                                                                                                                                                                 |
| MINGRUI HQ2118 cartridge      | assembly                                                                                                                                                                         | Ø23.5MM                                                                                                                                                                                                                                                                                                                         |
| decorative cup                | SUS 316                                                                                                                                                                          |                                                                                                                                                                                                                                                                                                                                 |
| handle                        | SUS 316                                                                                                                                                                          |                                                                                                                                                                                                                                                                                                                                 |
| screw                         | SUS 304                                                                                                                                                                          |                                                                                                                                                                                                                                                                                                                                 |
| 28*3.5mm rubber               | NBR                                                                                                                                                                              |                                                                                                                                                                                                                                                                                                                                 |
| down pipe                     | SUS 316                                                                                                                                                                          |                                                                                                                                                                                                                                                                                                                                 |
| Ø160mm cover plate(42mm hole) | SUS 316                                                                                                                                                                          |                                                                                                                                                                                                                                                                                                                                 |
| Ø152mm flxed seat(42mm hole)  | SUS 316                                                                                                                                                                          |                                                                                                                                                                                                                                                                                                                                 |
| screw                         | SUS 304                                                                                                                                                                          |                                                                                                                                                                                                                                                                                                                                 |
| 1.3m*Ø14mm G1/2 inlet pipe    | SUS 316                                                                                                                                                                          |                                                                                                                                                                                                                                                                                                                                 |
| G1/2 elbow connection         | SUS 316                                                                                                                                                                          |                                                                                                                                                                                                                                                                                                                                 |
|                               | G1/2 rubber upper pipe faucet body MINGRUI HQ2118 cartridge decorative cup handle screw 2813.5mm rubber down pipe Ø160mm cover plate(42mm hole) Screw 1.3m*Ø14mm G1/2 inlet pipe | G1/2 rubber NBR upper pipe SUS316 faucet body SUS316 faucet body SUS316 MINGRUI HQ2118 cartridge assembly decorative cup SUS 316 handle SUS 316 screw SUS 304 28'3.5mm rubber NBR down pipe SUS 316 Ø150mm cover plate(42mm hole) SUS 316 Ø152mm flxed seat(42mm hole) SUS 316 screw SUS 304 1.3m*Ø14mm G1/2 inlet pipe SUS 316 |